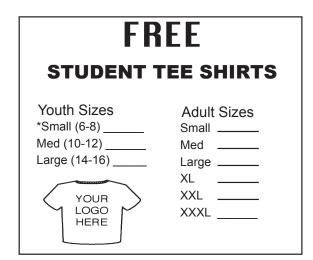

## THESE SHIRTS ARE FREE!

PLEASE CHOOSE THEIR SHIRT SIZE IN THE FREE TEE SHIRT BOX!

THESE SHIRTS ARE 100% PRESHRUNK COTTON.

## WE RECOMMEND YOUTH TEE SHIRTS BE ORDERED ONE SIZE LARGER THAN NORMALLY WORN!

\*Youth small is recommended for children that wear size 5/6 only!

| Since these items are custom made, we cannot accept exchanges or returns! |                |
|---------------------------------------------------------------------------|----------------|
| STUDENT NAME                                                              | PARENT PHONE # |
| Grade Teacher                                                             |                |